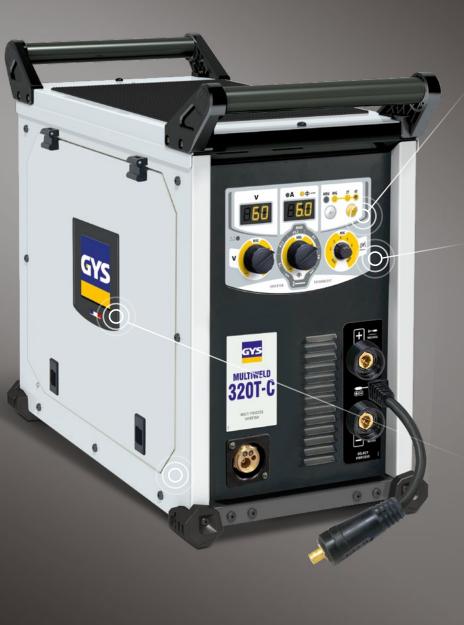

#### **Intuitive interface**

- Welding voltage
- Wire feed rate or welding intensity
- Arc dynamics
- Choice of trigger mode (2T or 4T)

## **Reinforced bodywork**

- 2 steel handles for easy lifting and slinging
- IP 23 class for outdoor use
- Welding current adjustable from 40 A to 320 A (MIG) and from 40 to 300 A (MMA)
- Duty cycle of **200 A at 60%** (40°C)
- Three-phase power supply 400 V 16 A
- Simple interface with buttons and readable display.